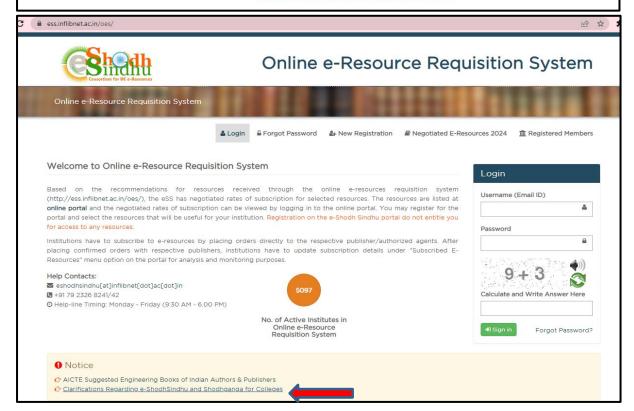

## CLARIFICATIONS REGARDING E-SHODHSINDHU AND SHODHGANGA FOR COLLEGES

Sub: Queries Regarding Shodhganga and e-ShodhSindhu being received from Colleges: Clarifications

The INFLIBNET Centre receives numerous queries from Colleges regarding membership to Shodhganga and e-ShodhSindhu. Following clarifications are being provided in this regard:

**Shodhganga:** Shodhganga is an Open Access Repository of full-text theses submitted to universities in India. Membership is not required to browse, view, search and download theses available in Shodhganga. However, INFLIBNET signs MoUs with universities so as to facilitate submission of electronic version of theses into Shodhganga and synopses/approved research proposals into Shodhgangotri. The eligible universities that signs MoUs with INFLIBNET Centre on Shodhganga are provided access to anti-plagiarism software. Colleges are not eligible for this benefit. (Details are available at http://shodhganga.inflibnet.ac.in)

e-ShodhSindhu: Colleges that are covered under 12(B) & 2(f) Sections of the UGC Act and are under direct purview of UGC are entitled to get access to e-resources under NLIST programme except for Colleges imparting education in Agriculture, Engineering, Management, Medical, Pharmacy, Dentistry and Nursing. NLIST is college component of e-ShodhSindhu. NLIST subscribes to a sub-set of e-resources that are subscribed under e-ShodhSindhu. As such, Colleges that are already getting access to e-resources under NLIST do not require membership of e-ShodhSindhu. (More details are available at <a href="http://nlist.inflibnet.ac.in/members.php">http://nlist.inflibnet.ac.in/members.php</a>)