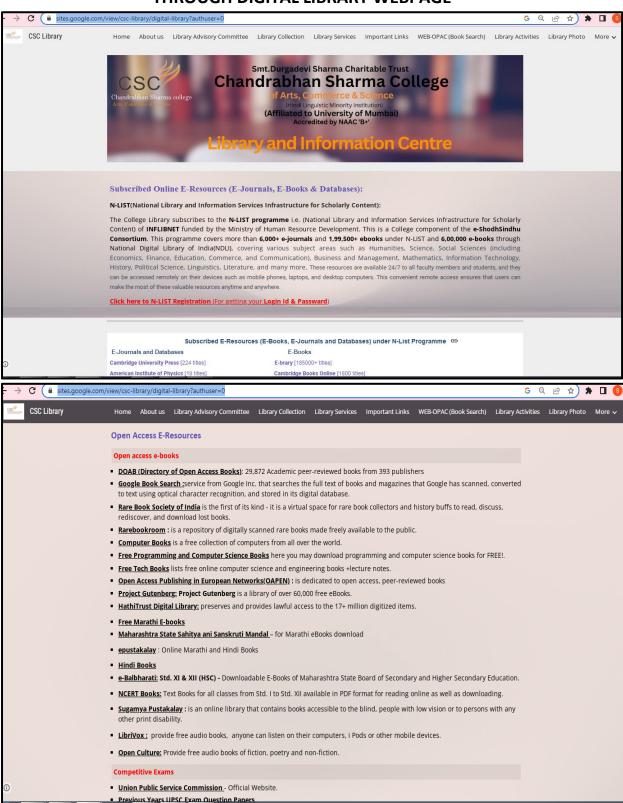

# REMOTE ACCESS TO MANY E-BOOKS, E-JOURNALS AND ONLINE DATABASES THROUGH DIGITAL LIBRARY WEBPAGE