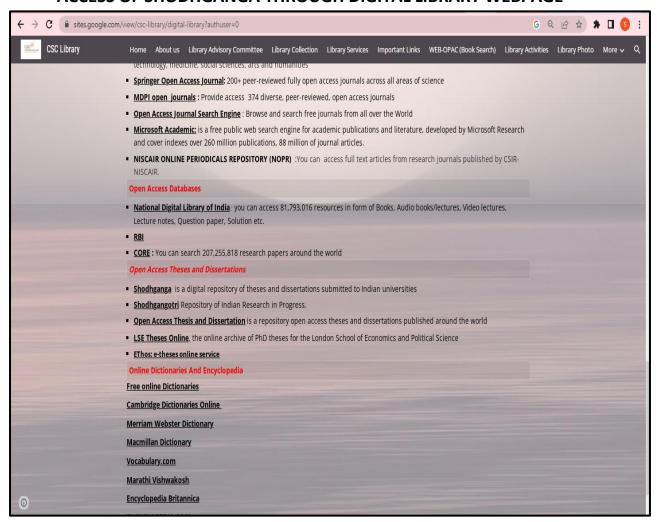

### ACCESS OF SHODHGANGA THROUGH DIGITAL LIBRARY WEBPAGE

## Web Link:

https://sites.google.com/view/csc-library/digital library?authuser=0