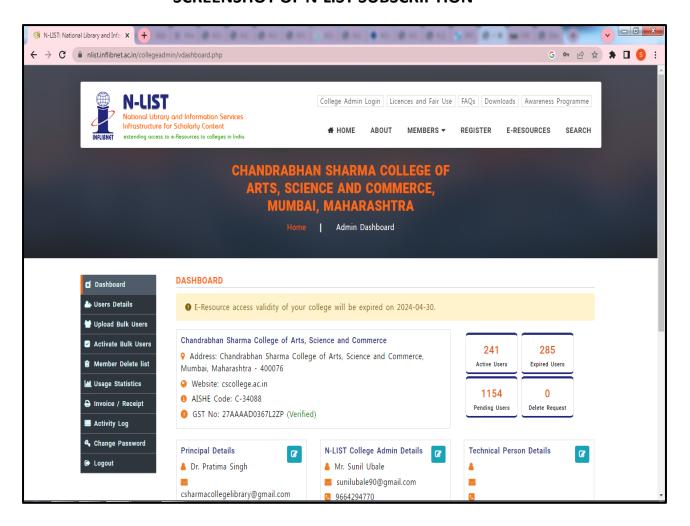

ed 2022-05-25 drawn on PUNJAB NATIONAL BANK Payable at Gandhinagar Gujarat towards N-LIST Annual Membership Fee for the financial year 2022-23.

Rs. 35400

Sincerely Yours

For Administrative Officer(Finance)

This receipt is valid on realization of Cheque and DD. Subject to Gandhinagar(Gujarat) jurisdiction only Online Printed Date: 2022-07-04 03:26:03 INFLIBNET Ref No : INF/N-LIST/2022/5074 GSTIN, 24AAATI1480J1ZS.

> Infocity, P.B. No. 4, Gandhinagar - 382007, Gujarat, INDIA इन्फोसीटी, पो.बो. नं. ४, गांधीनगर - ३८२००७, गुजरात (भारत)

Ph.: +91-79-23268000, Fax: +91-79-23268222, http://www.inflibnet.ac.in





### of Arts, Commerce & Science

(Hindi Linguistic Minority Institution)

(Affiliated to the University of Mumbai)
Accredited by NAAC 'B+'

### **SCREENSHOT OF N-LIST SUBSCRIPTION**





### of Arts, Commerce & Science

(Hindi Linguistic Minority Institution)

(Affiliated to the University of Mumbai)
Accredited by NAAC 'B+'

## CLARIFICATIONS REGARDING E-SHODHSINDHU AND SHODHGANGA FOR COLLEGES

Sub: Queries Regarding Shodhganga and e-ShodhSindhu being received from Colleges: Clarifications

The INFLIBNET Centre receives numerous queries from Colleges regarding membership to Shodhganga and e-ShodhSindhu. Following clarifications are being provided in this regard:

**Shodhganga:** Shodhganga is an Open Access Repository of full-text theses submitted to universities in India. Membership is not required to browse, view, search and download theses available in Shodhganga. However, INFLIBNET signs MoUs with universities so as to facilitate submission of electronic version of