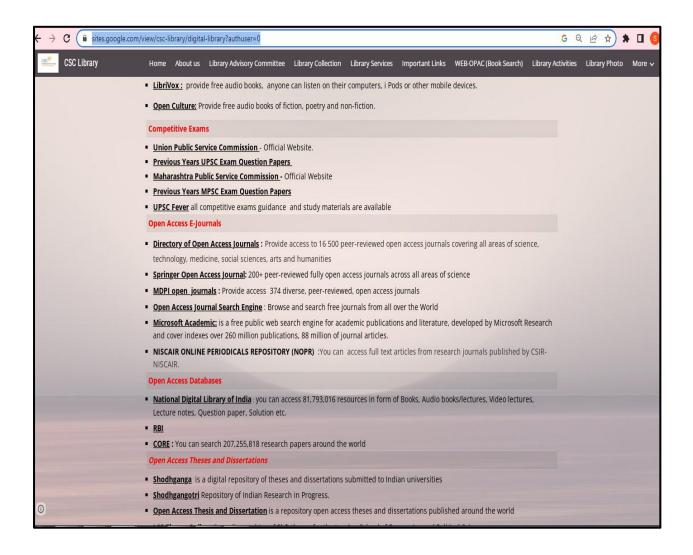

### ACCESS OF SHODHGANGA THROUGH DIGITAL LIBRARY WEBPAGE

## Web Link:

https://sites.google.com/view/csc-library/digital library?authuser=0

# REMOTE ACCESS TO MANY E-BOOKS, E-JOURNALS AND ONLINE DATABASES THROUGH DIGITAL LIBRARY WEBPAGE